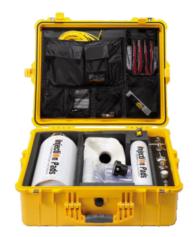

### Complete Gas Injection Kit

#### **Injection Pads**

During leak detection the Injection Pads are used to inject tracer gas via the leak exit point. When the gas has been injected, the Ex-certified leak detector Extrima is recommended for pin-pointing the leak on the fuel system. The pads are available in sizes Small (60 mm) and Large (150 mm).

#### Injection Fix Kit

When fuel leaks are found in tricky places, the Injection Fix Kit allows for adapting the injection tool to a specific situation. The kit includes PVC tubes, cutter, aluminum tape, injection plug, mylar film and sealant tape.

#### Injection Panel

The Injection Panel is the complete Gas Injection Kit without the Injection Pads and the Injection Fix Kit.

#### **FEATURES**

- Accessory to the Extrima, Ex-certified Hydrogen Leak Detector
- Includes Injection Pads which are used to inject tracer gas via the leak exit point
- Includes the Injection Fix Kit, the easiest way to find leaks when they are located on uneven surfaces
- Includes the Injection Panel, for easy tracer gas injection from bottle to Injection Pads, check the pressure and that your instrument is calibrated
- The Injection Pads, Injection Fix Kit and the Injection Panel can also be delivered separately